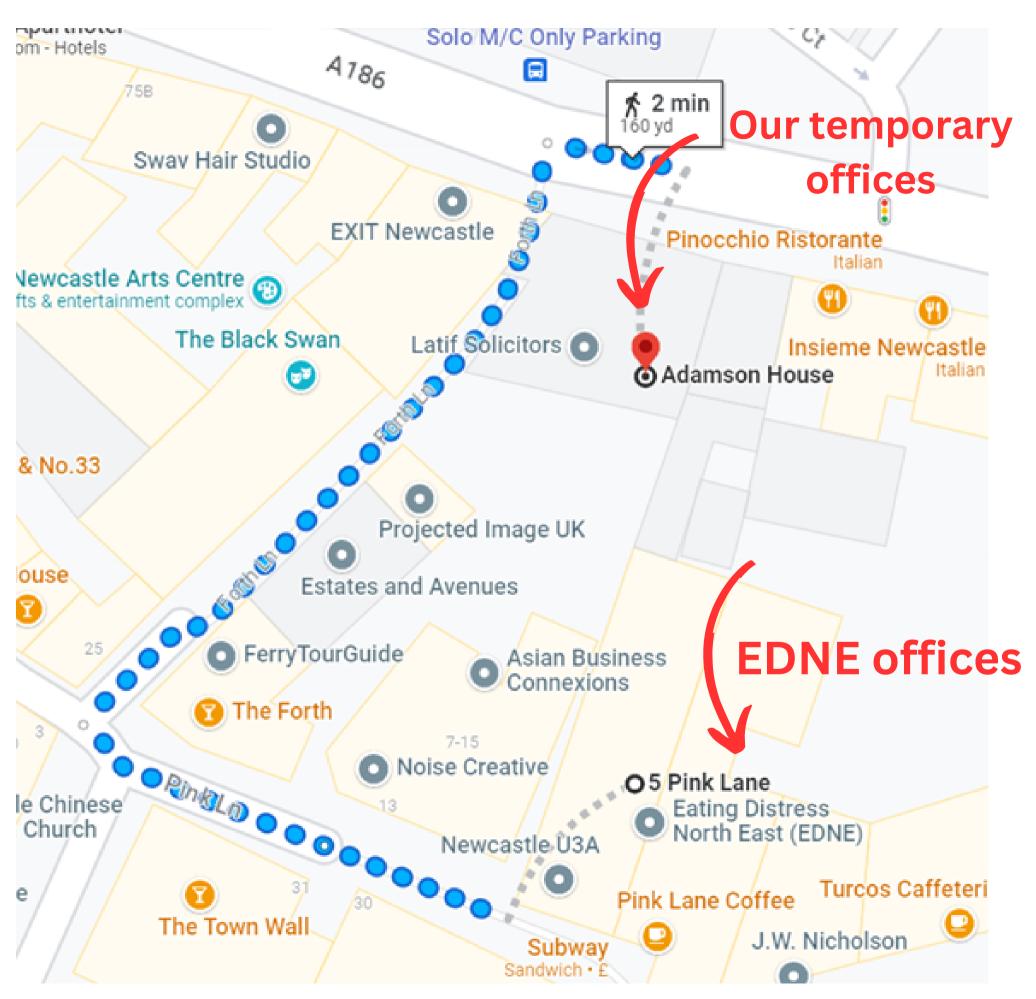

We are very sorry for the disruption.

Directions to Adamson House from Pink Lane:

With the EDNE front door behind you, turn right and walk up Pink Lane.

At The Forth pub turn right and walk along Forth Lane.

Turn right onto Westgate Road, Adamson House is on the right.